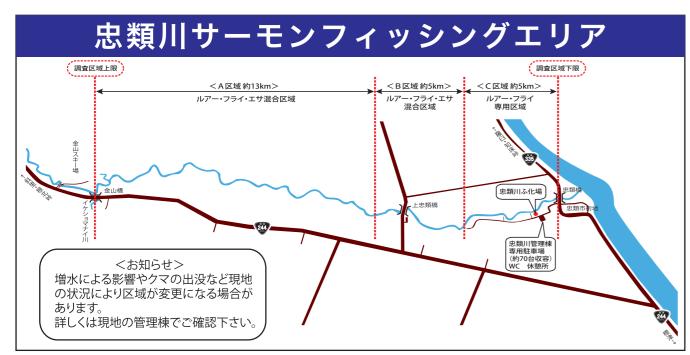

ドクラス。

期間/時間

調査期間 8月3日~11月4日

調査休止日 毎週木曜日

調 査 時 間 月ごとに設定(右表に記載)

※急遽変更があった場合は、管理棟に掲示します。

| 1 | 期    | 間                         | 釣り時間                                   |
|---|------|---------------------------|----------------------------------------|
|   | 9/1~ | 8 /31<br>- 9 /30<br>-11/4 | 5:30~17:00<br>6:00~16:30<br>7:00~15:30 |
|   |      |                           |                                        |

**釣獲方法** 

ルアーフィッシング、フライフィッシング、餌釣り