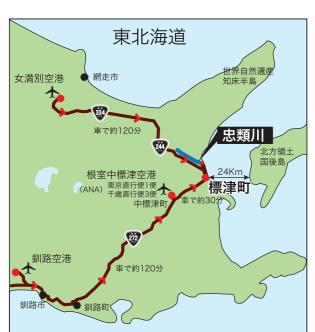

# ~今年もまた忠類川にサーモンたちが帰ってくる。~

☆アングラーの夢である河川でのサーモンフィッシング。

1995年に北海道の東部にある標津町の忠類川で始まり、20年余りが過ぎました。

☆北太平洋1万Kmの旅から帰ってきたサーモンのビッグファイトと自然環境は、釣り人達を虜にして 年々シーズン券で訪れる人が増えています。あなたもサケ釣りに挑戦しに来てみませんか。