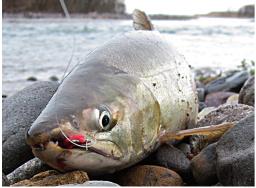

#### シロザケ(チャムサーモン)

### カラフトマス(ピンクサーモン)

大きさ 平均: 70cm、3.5kg 最大: 90cm弱、7kg超

大きさ 平均:55cm、2kg 最大:80cm弱、約5kg超

もなるサイズが 記録されていま す。 (ジャパンゲー ムフィッシュ協 会日本記録)

忠類川のカラフ

トマスはワール

大きいものでは

76cm、約5kgに