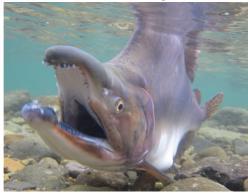

#### シロザケ(チャムサーモン)

### カラフトマス(ピンクサーモン)

大きさ 平均: 70cm、3.5kg 最大: 90cm弱、7kg超

大きさ 平均:55cm、2kg 最大:80cm弱、約5kg超

もなるサイズが 記録されていま す。 (ジャパンゲー ムフィッシュ協 会日本記録)

忠類川のカラフ

トマスはワール

大きいものでは

76cm、約5kgに